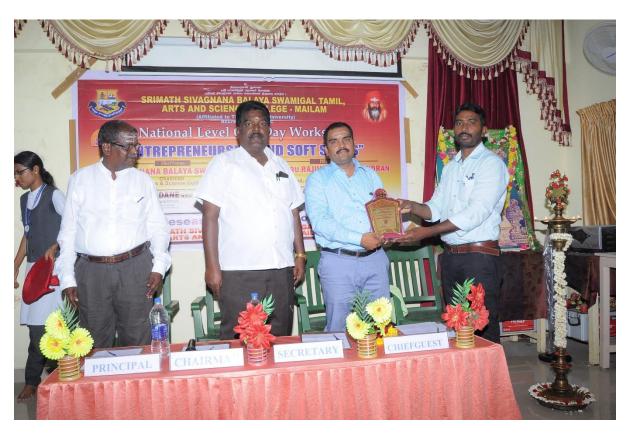

## NATIONAL LEVEL ONE DAY WORKSHOP

| DATE                | 17th September 2019<br>(Tuesday)                                                                                                                                                                                                                                                                                                    |
|---------------------|-------------------------------------------------------------------------------------------------------------------------------------------------------------------------------------------------------------------------------------------------------------------------------------------------------------------------------------|
| VENUE               | SENTHAMIZH SEER SIVAPRAGASARR<br>HALL (A/C)                                                                                                                                                                                                                                                                                         |
| TITLE               | ENTREPRENEURSHIP AND SOFT SKILLS                                                                                                                                                                                                                                                                                                    |
| CHIEF GUEST         | Dr. K. MADANE, M.Com., MBA., M.Phil., Ph.D., Head of the Department, Saradha Gangadharan College, (Affiliated to Pondicherry University) Pondicherry - 605 010.  Dr. R. SWAMINATHAN, M.Com., M.Phil., M.Ed., Ph.D. Assistant Professor, PG & Research Department of Commerce, Rajah Serfoji Govt. College (Autonomous) Tanjore - 7. |
| NO. OF PARTICIPANTS | 250                                                                                                                                                                                                                                                                                                                                 |

PG and Research Department of Commerce organised a one day National Level Workshop on "ENTREPRENEURSHIP AND SOFT SKILLS" for Commerce Students, Research Scholar and Faculties. This workshop will cover evaluating an entrepreneurial opportunity.

## NATIONAL LEVEL ONE DAY WORKSHOP PHTOS