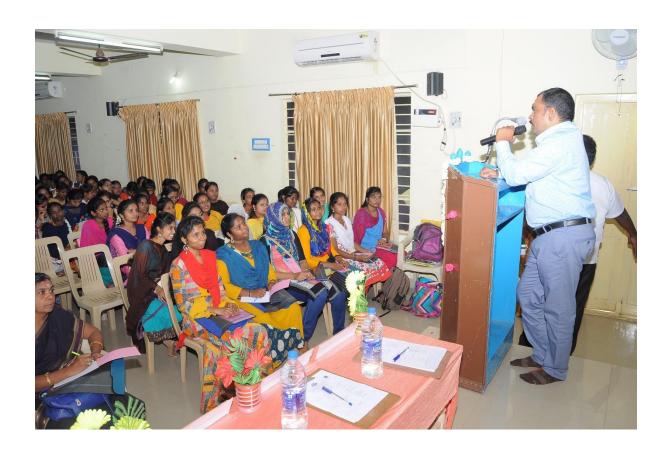

PG and Research Department of Commerce organised a one day National Level Workshop on "ENTREPRENEURSHIP AND SOFT SKILLS" for Commerce Students, Research Scholar and Faculties. This workshop will cover evaluating an entrepreneurial opportunity.

The objective of the workshop is to give the participants a framework and some tools for evaluating an entrepreneurial venture and for constructing a plan to pursue the opportunities.

## NATIONAL LEVEL ONE DAY WORKSHOP PHTOS